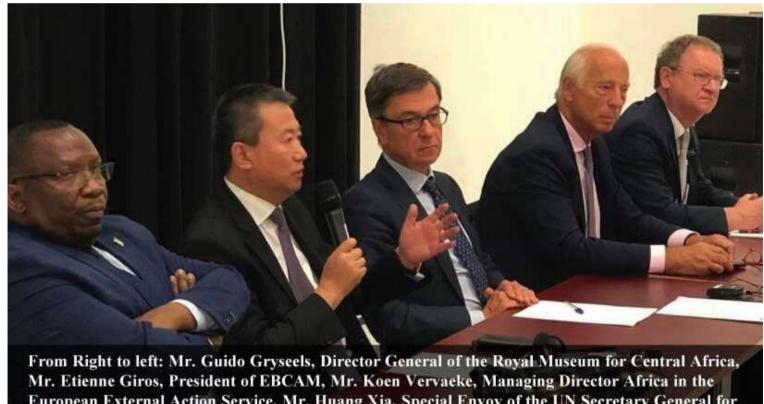

European External Action Service, Mr. Huang Xia, Special Envoy of the UN Secretary General for the Great Lakes Region and Mr. Amandin Rugira, Ambassador of Rwanda to Belgium.